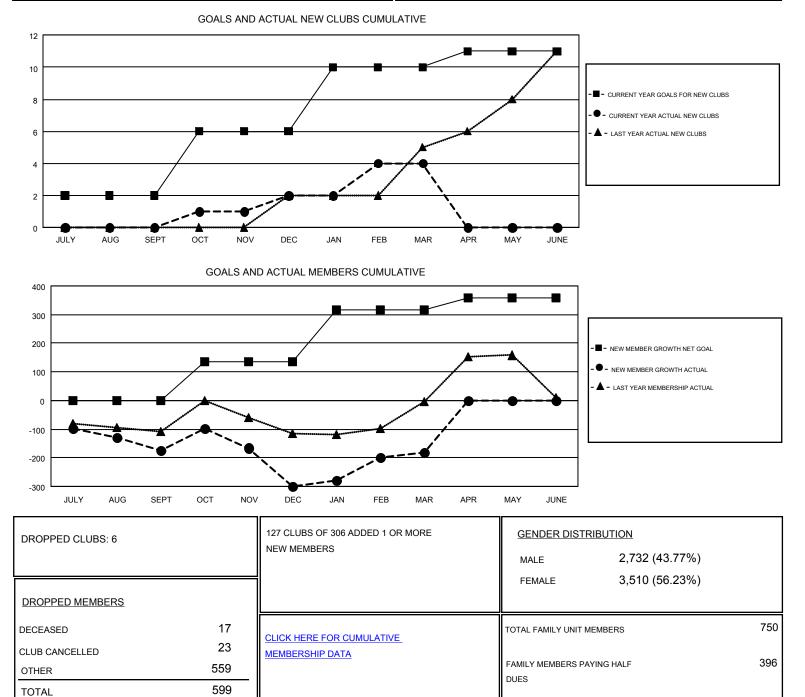

## GMT: TON SOETERS

| GMT CA 4 |
|----------|
|----------|

| Clubs                 |               |           |               | Members               |                                                                |                                                              |                                                    |
|-----------------------|---------------|-----------|---------------|-----------------------|----------------------------------------------------------------|--------------------------------------------------------------|----------------------------------------------------|
| RESULTS FOR 2016-2017 |               |           |               | RESULTS FOR 2016-2017 |                                                                |                                                              |                                                    |
| QUARTER               | NEW CLUB GOAL | NEW CLUBS | DROPPED CLUBS | QUARTER               | NEW MEMBER GROWTH<br>NET GOAL (not reinstated<br>or transfers) | NEW MEMBER<br>GROWTH ACTUAL (not<br>reinstated or transfers) | DROPPED<br>MEMBERS ACTUAL<br>(including transfers) |
| JULY/AUG/SEPT         | 2             | 0         | 2             | JULY/AUG/SEPT         | 0                                                              | 29                                                           | 203                                                |
| OCT/NOV/DEC           | 4             | 2         | 4             | OCT/NOV/DEC           | 134                                                            | 185                                                          | 311                                                |
| JAN/FEB/MAR           | 4             | 2         | 0             | JAN/FEB/MAR           | 183                                                            | 203                                                          | 85                                                 |
| APR/MAY/JUNE          | 1             | 0         | 0             | APR/MAY/JUNE          | 42                                                             | 0                                                            | 0                                                  |